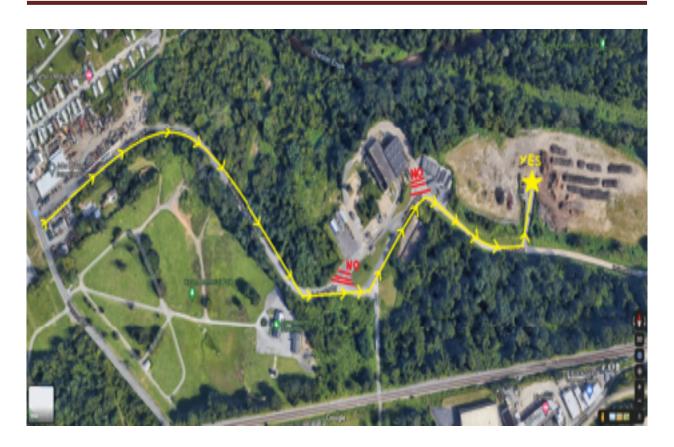

## **Mulch Express**

**Drop off:** 

Concord Road & Incinerator Road (see map on page 2) Chester Township, PA 19013

**Hours:** 

Monday - Friday: 7:00 am - 3:00 pm

Pick-up:

21 Crozerville Road Aston, PA 19014

**Hours:** 

Monday - Friday: 7:00 am - 5:00 pm

Saturday: 7:00 am - 2:00 pm

**Mulch Express Compost Site Map** 